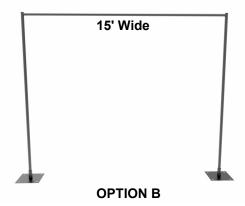

| Qty. |          | Pole Packages                         | Advance Price | Standard Price | Total |
|------|----------|---------------------------------------|---------------|----------------|-------|
|      | Option A | 10' x 10' Booth - Custom Pole Package | \$150.25      | \$180.00       |       |
|      |          | 10' x 20' Booth - Custom Pole Package | \$265.50      | \$317.25       |       |
|      |          | 10' x 30' Booth - Custom Pole Package | \$364.50      | \$454.25       |       |
|      | Option B | 10' x 15' Front Light Pole Package    | \$77.00       | \$96.25        |       |
|      | Ориоп В  | 10' x 30' Front Light Pole Package    | \$154.00      | \$192.50       |       |
|      |          | 10 X 30 Front Light Fole Fackage      | Ψ104.00       | Ψ132.30        |       |
|      |          | Additional Cross Bar for Pole Package | \$39.00       | \$49.50        |       |
|      |          |                                       |               | Subtotal       |       |
|      |          |                                       |               | 7% sales tax   |       |
|      |          |                                       |               | Total          |       |

## **Front Light Pole Package**