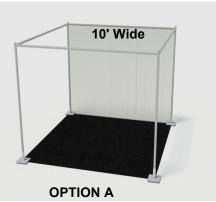

| Qty. |          | Pole Packages                         | Advance Price | Standard Price | Total |
|------|----------|---------------------------------------|---------------|----------------|-------|
|      | Option A | 10' x 10' Booth - Custom Pole Package | \$150.25      | \$180.00       |       |
|      |          | 10' x 20' Booth - Custom Pole Package | \$265.50      | \$317.25       |       |
|      |          | 10' x 30' Booth - Custom Pole Package | \$364.50      | \$454.25       |       |
|      | Option B | 10' x 15' Front Light Pole Package    | \$77.00       | \$96.25        |       |
|      | Ориоп В  | 10' x 30' Front Light Pole Package    | \$154.00      | \$192.50       |       |
|      |          | 10 X 30 Front Light Fole Fackage      | Ψ104.00       | Ψ132.30        |       |
|      |          | Additional Cross Bar for Pole Package | \$39.00       | \$49.50        |       |
|      |          |                                       |               | Subtotal       |       |
|      |          |                                       |               | 7% sales tax   |       |
|      |          |                                       |               | Total          |       |