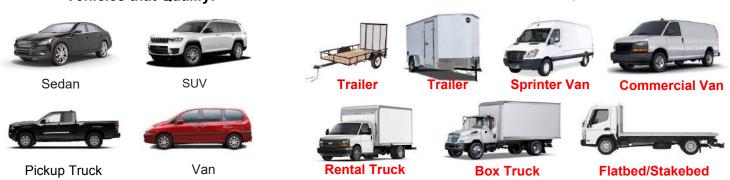

**Vehicles that DO NOT QUALIFY:** 

**DISCOUNT DEADLINE:** 

POV SERVICE is a feature for exhibitors using a Personally Owned Vehicle (POV) that meets the requirements below.

## POV's (Personally Owned Vehicles) are defined as:

Cars, pick-up trucks, vans and other trucks primarily designed for passenger use, not cargo or freight. Vehicles that do not qualify for this service or that have material that requires mechanical assistance to unload, will be directed to the Marshalling Yard and will be charged as material handling by weight.

## **Vehicles that Qualify:**

POV SERVICE is aimed at those exhibitors requiring minimum assistance to facilitate the move-in/out process for them, skidded or palletized items do not qualify, maximum weight 400 pounds per trip.

Exhibitors who have extensive unloading requirements can use the material handling services. Arrangements for this service can be made in advance, see Material Handling Form, or on-site at the EXPO Service Desk.

POV Service will be available from the loading dock. Please instruct your personnel to identify themselves as exhibitors requiring POV service to security personnel. They will be directed to the specially designated area. This service DOES NOT include rental trucks or company trucks.