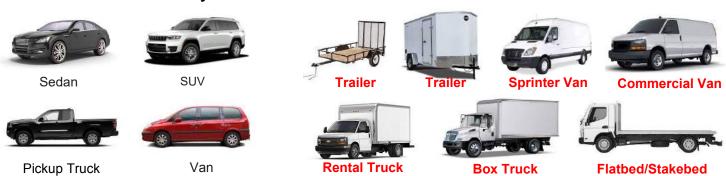

## POV's (Personally Owned Vehicles) are defined as:

Cars, pick-up trucks, vans and other trucks primarily designed for passenger use, not cargo or freight. Vehicles that do not qualify for this service or that have material that requires mechanical assistance to unload, will be directed to the Marshalling Yard and will be charged as material handling by weight.

## **Vehicles that Qualify:**

POV Service will be available from the loading dock. Please instruct your personnel to identify themselves as exhibitors requiring POV service to security personnel. They will be directed to the specially designated area. This service DOES NOT include rental trucks or company trucks.