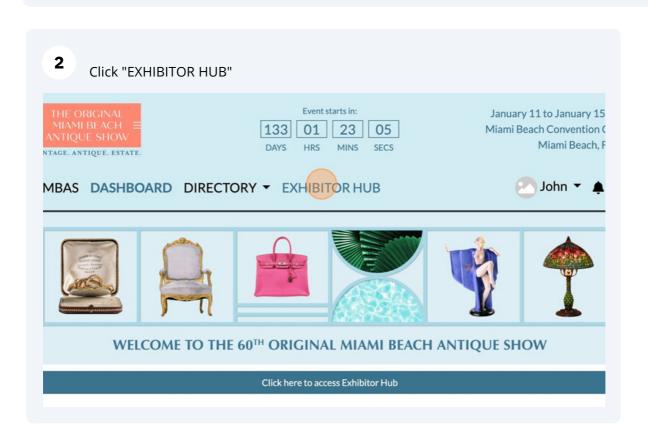

## **How to Order Light Tracks For OMBAS 2024**

1 Log Into Your Exhibitor Console at <a href="https://ombas2024.smallworldlabs.com/">https://ombas2024.smallworldlabs.com/</a>

Use these dropdown options to specify how many tracks, bulbs, and colors of tracks you would like to purchase.