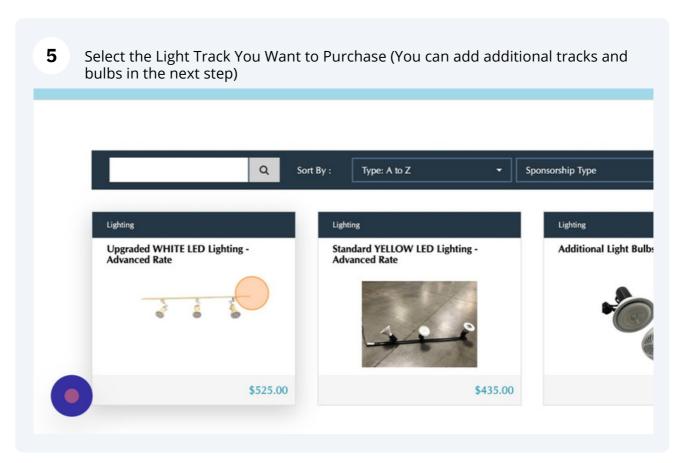

Choose a contact or add a new contact using the drop down menu.

Sponsorship Contact\*

John Dugan

Sponsorships
Please select the sponsorship items you want to buy

Lighting (3)

Upgraded WHITE LED Lighting - Advanced Rate: [\$525.00] Details

Standard YELLOW LED Lighting - Advanced Rate: [\$435.00] Details

Additional Light Bulbs - Advanced Rate: \*\*\*YOU CAN ONLY PURCHASE ADDITIONAL LIGHT BULBS IF YOU PREVIOUSLY PURCHASED THE STANDARD OR LED LIGHT TRACK\*\*\* ONLY ONE ADDITIONAL BULB PER TRACK. Be Standard light tracks come with 3 light bulbs per track. [\$65.00] Details