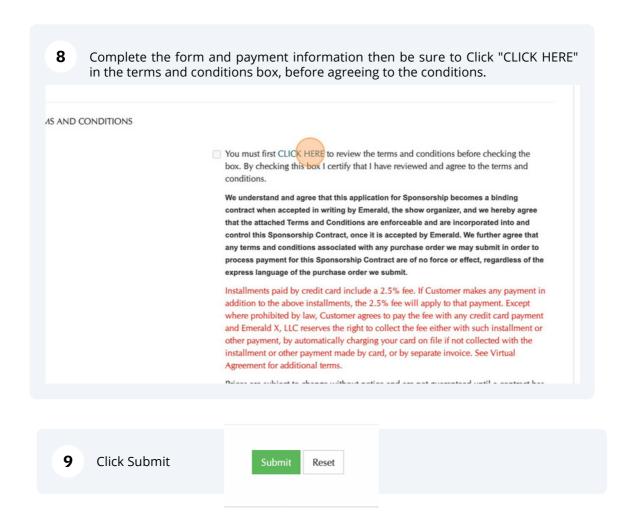

at <a href="https://ombas2024.smallworldlabs.com/">https://ombas2024.smallworldlabs.com/</a>











Use these dropdown options to specify how many tracks, bulbs, and colors of tracks you would like to purchase.

Choose a contact or add a new contact using the drop down menu.

Sponsorship Contact\*

John Dugan

Sponsorships
Please select the sponsorship items you want to buy

Lighting (3)

Upgraded WHITE LED Lighting - Advanced Rate: [\$525.00] Details

Standard YELLOW LED Lighting - Advanced Rate: [\$435.00] Details

Additional Light Bulbs - Advanced Rate: \*\*\*YOU CAN ONLY PURCHASE ADDITIONAL LIGHT BULBS IF YOU PREVIOUSLY PURCHASED THE STANDARD OR LED LIGHT TRACK\*\*\* ONLY ONE ADDITIONAL BULB PER TRACK. Be Standard light tracks come with 3 light bulbs per track. [\$65.00] Details



10 Click Submit and Submit Your Light Track Diagram to Show Management



#### Download the diagram here:

<u>https://originalmiamibeachantiqueshow.com/wp-content/uploads/2023/09/OMBAS-Light-Diagram.pdf</u>

or use the diagram on the following page

#### **Submit Diagram to**

Operations@USAntiqueShows.com

To complete your order, you must fill out and submit the diagram to specify your light track placement.

- Please don't forget to clearly note your company name and booth number on the form.
- If you have purchased additional bulbs, or both upgraded and standard lighting, please specify the placement of those different products in your diagram as well.
- Remember: Standard Light Tracks are 6ft, and Upgraded LED Tracks are 4ft.

If you prefer to submit a custom diagram, please be sure