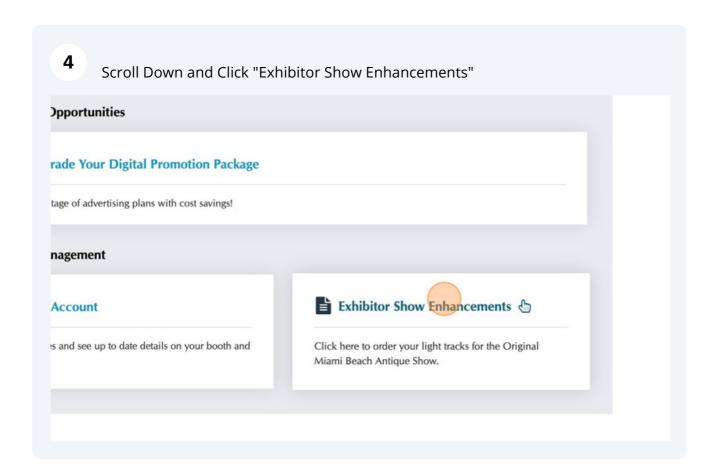

Choose a contact or add a new contact using the drop down menu.

Sponsorship Contact\*

John Dugan

Sponsorships
Please select the sponsorship items you want to buy

Lighting (3)

Upgraded WHITE LED Lighting - Advanced Rate: [\$525.00] Details