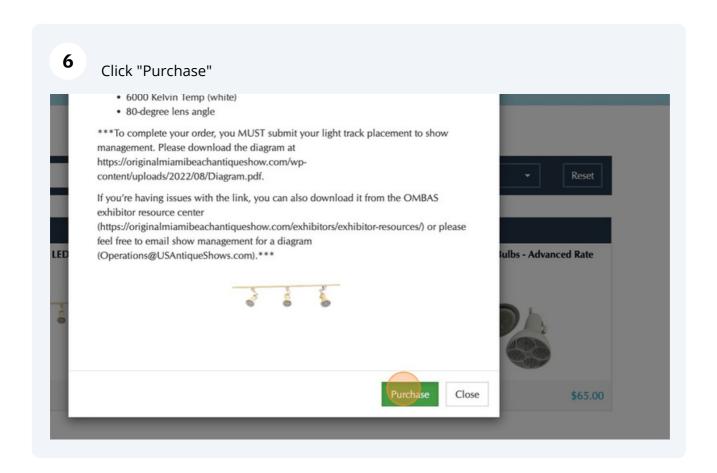

10 Click Submit and Submit Your Light Track Diagram to Show Management

#### **Submit Diagram to**

Operations@USAntiqueShows.com

To complete your order, you must fill out and submit the diagram to specify your light track placement.

- Please don't forget to clearly note your company name and booth number on the form.
- If you have purchased additional bulbs, or both upgraded and standard lighting, please specify the placement of those different products in your diagram as well.
- Remember: Standard Light Tracks are 6ft, and Upgraded LED Tracks are 4ft.