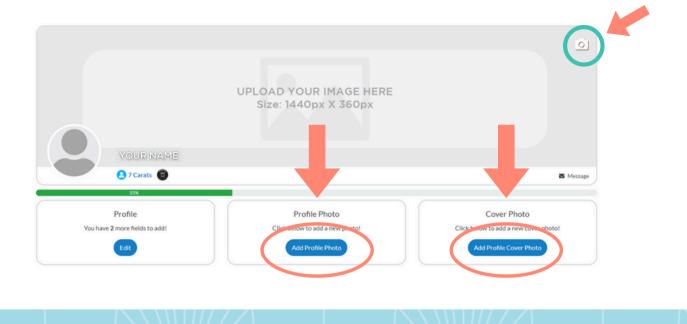

|                                                   |                                                  | õ                                                    |
|---------------------------------------------------|--------------------------------------------------|------------------------------------------------------|
|                                                   | UPLOAD YOUR IMAGE HERE<br>Size: 1440px X 360px   |                                                      |
|                                                   |                                                  |                                                      |
| Carats \varTheta                                  | -                                                | 🛛 Message                                            |
| Profile<br>You have <u>2 more fi</u> elds to add! | Profile Photo<br>Click below to add a new photo! | Cover Photo<br>Click below to add a new cover photo! |
| Edit                                              | Add Profile Photo                                | Add Profile Cover Photo                              |

3. Next, you can upload your personal Profile Photo and Cover Photo by clicking the buttons under each section, or by clicking the photo icon on the top right of your cover photo.