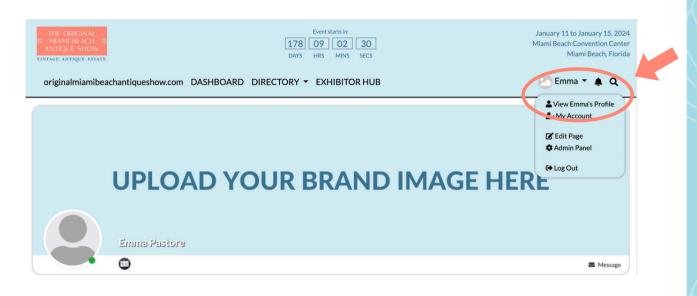

# 1. Click on your name in the top right corner of the screen, and then click on View Profile

2. From your personal profile page, click on the Edit button under Profile to add your "About Me" info including location and website and click Save when complete.