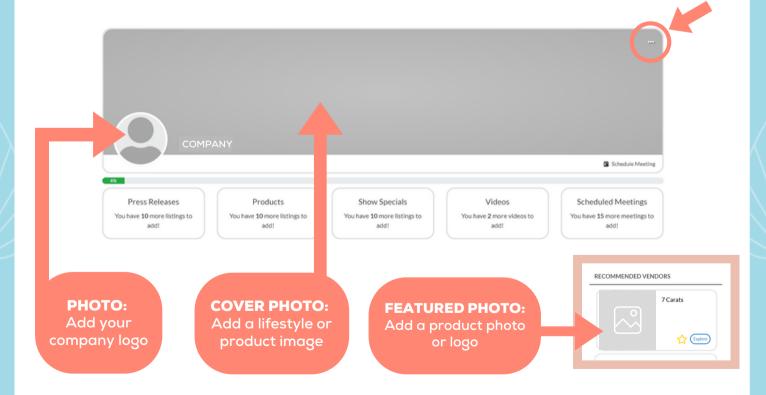

#### 1. Add your company photos:

 Click on the 3 dots on the top right of the cover photo and click on Add Photo, Add Cover Photo and Add Featured Photo

**PRO TIP:** Images not aligning correctly after you upload? Try uploading again, and zooming out & centering the image on the preview screen before clicking **Save**.