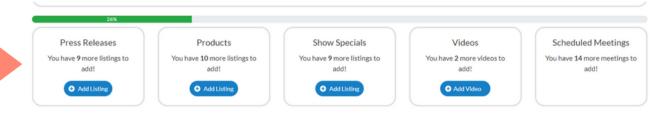

#### 4. Add Press Releases, Products, Show Specials, and Videos

Depending on your package level, you have the ability to add the following listings that will be displayed on your Company Profile, as well as various sections of the Exhibitor Hub, used by buyers when planning which dealers to see at the show: